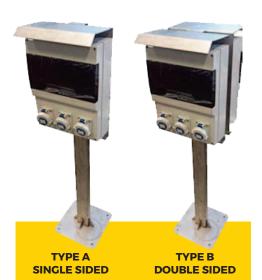

#### **POWER BOX SIZE:**

340MM HIGH X 300MM WIDE

# STANDARD SOCKET CONFIGURATIONS:

2/4/6/8 CEE SOCKETS 16A OR 32A

Each with individual rcbo protection maximum 125a

Power distribution unit CRUISER (for marinas and camping sites) tubular structure, in stainless steel AISI 304. Sheet thickness 2mm - exterior finished in mirror polished stainless steel or powder coated RAL colour of your choice. Internal fixing system.