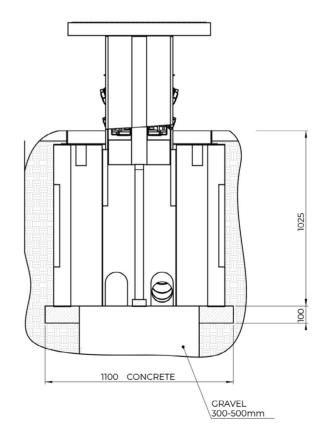

### TECHNICAL DRAWING (EXAMPLES)

Unit front aspect

Unit side aspect

: 020 8227 0208

PO Box 1447 Ilford, Essex IG2 6GT info@popuppower.co.uk www.popuppower.co.uk

#### **MECHANICAL SPECS**

Retractable power tower, model PUPS08 from the "Urban Technology" line for the distribution of energy and other services, made of press-bent AISI304 stainless steel painted RAL 1021 with two sides available for mounting electrical equipment. The sliding of the unit is ensured by self-lubricating polythene guides. Manual lifting by a worm screw system using a turning handle or special accessory to mount on an electric drill. Complete with RBK concrete box with the following external dimensions 1000x1000xh944mm.