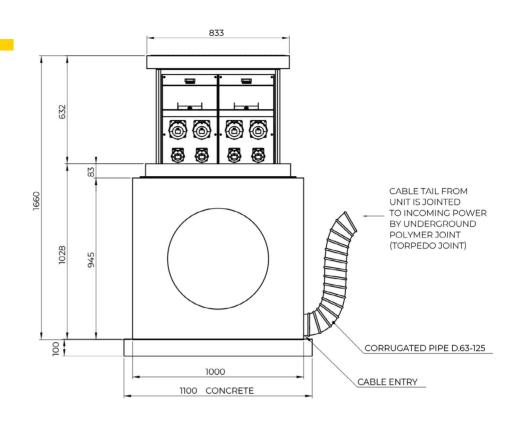

#### **CONNECTION SYSTEM**

 Connection to 3 metre (standard) H07RN-F cable tail from unit to be connected to incoming supply by underground polymer joint (torpedo joint)

#### **MECHANICAL SPECS**

Retractable power tower, model PUPS08 from the "Urban Technology" line for the distribution of energy and other services, made of press-bent AISI304 stainless steel painted RAL 1021 with two sides available for mounting electrical equipment. The sliding of the unit is ensured by self-lubricating polythene guides. Manual lifting by a worm screw system using a turning handle or special accessory to mount on an electric drill. Complete with RBK concrete box with the following external dimensions 1000x1000xh944mm.

### TECHNICAL DRAWING (EXAMPLES)

Unit front aspect

Unit side aspect

: 020 8227 0208

PO Box 1447 Ilford, Essex IG2 6GT info@popuppower.co.uk www.popuppower.co.uk