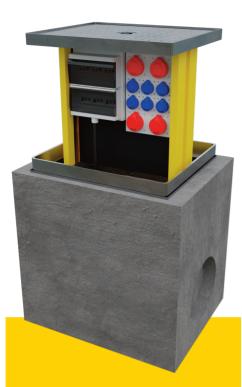

# PUPS08

# Retractable power tower, model PUPS08 for the distribution of energy and other services

#### **MECHANICAL SPECS**

Retractable power tower, model PUPS08 from the "Urban Technology" line for the distribution of energy and other services, made of press-bent AISI304 stainless steel painted RAL 1021 with two sides available for mounting electrical equipment. The sliding of the unit is ensured by self-lubricating polythene guides. Manual lifting by a worm screw system using a turning handle or special accessory to mount on an electric drill. Complete with RBK concrete box with the following external dimensions 1000x1000xh944mm.

## PUPS08 IN-SITU EXAMPLE