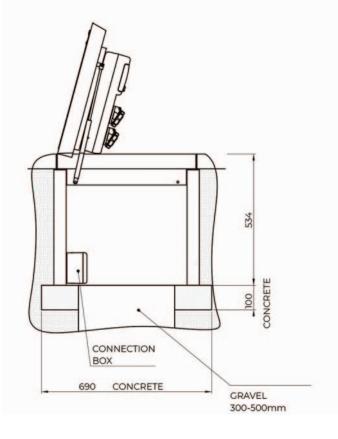

### **MECHANICAL SPECS**

Retractable power tower, model PUPS02 5050 from the "Urban Technology" line, for the distribution of energy and other services, made of AISI304 stainless steel with its cover completed with cable outlet to allow to use the unit with its cover closed. Semiautomatic lifting with release key and gas rams: the opening is eased by a double gas actuator and a pivot partially removable from the lid surface; the closing is guaranteed by a AISI304 stainless steel bronzed bayonet lock, operated by its square key.Complete with RBK concrete box with the following external dimensions 590x590xh470mm.

## TECHNICAL DRAWING (EXAMPLES)

Unit front aspect

Unit side aspect

T: 020 8227 0208 PO Box 1447 Ilford, Essex IG2 6GT info@popuppower.co.uk www.popuppower.co.uk