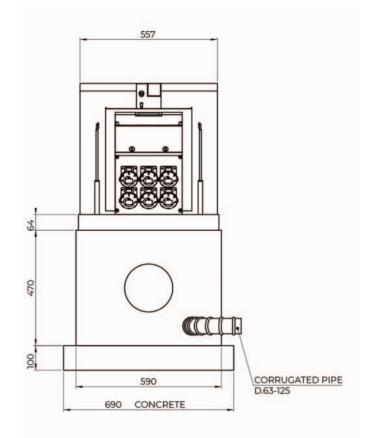

## TECHNICAL DRAWING (EXAMPLES)

Unit front aspect

Unit side aspect

T: 020 8227 0208 PO Box 1447 Ilford, Essex IG2 6GT info@popuppower.co.uk www.popuppower.co.uk

### **MECHANICAL SPECS**

Retractable power tower, model PUPS02 5050 from the "Urban Technology" line, for the distribution of energy and other services, made of AISI304 stainless steel with its cover completed with cable outlet to allow to use the unit with its cover closed. Semiautomatic lifting with release key and gas rams: the opening is eased by a double gas actuator and a pivot partially removable from the lid surface; the closing is guaranteed by a AISI304 stainless steel bronzed bayonet lock, operated by its square key.Complete with RBK concrete box with the following external dimensions 590x590xh470mm.