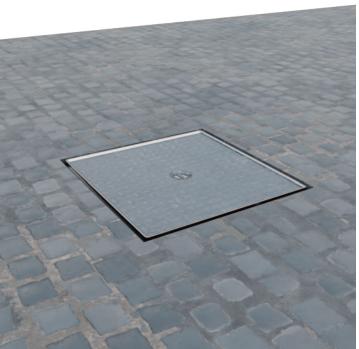

### **AVAILABLE COVERS**

400kN STAINLESS STEEL COVER WITH ALMOND FINISH

250kN STAINLESS STEEL COVER TO FILL

\* Electro pickling and electropolishing with passivation of stainless steel treatment to finish and clean the covers from welding marks

## PUPS02 5050 IN-SITU EXAMPLE

Unit open

Unit closed

T: 020 8227 0208 PO Box 1447 Ilford, Essex IG2 6GT

info@popuppower.co.uk www.popuppower.co.uk