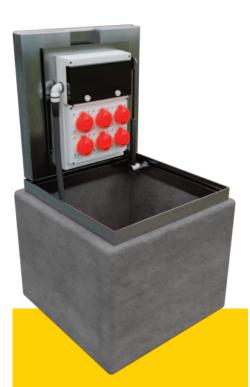

# PUPS02 5050

# Retractable power tower, model PUPS02 5050 for the distribution of energy and other services

### **MECHANICAL SPECS**

Retractable power tower, model PUPS02 5050 from the "Urban Technology" line, for the distribution of energy and other services, made of AISI304 stainless steel with its cover completed with cable outlet to allow to use the unit with its cover closed. Semiautomatic lifting with release key and gas rams: the opening is eased by a double gas actuator and a pivot partially removable from the lid surface; the closing is guaranteed by a AISI304 stainless steel bronzed bayonet lock, operated by its square key.Complete with RBK concrete box with the following external dimensions 590x590xh470mm.