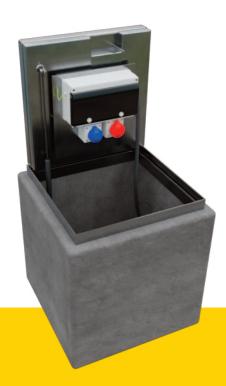

## Retractable power tower, model PUPS02 4040 for the distribution of energy and other services

### **MECHANICAL SPECS**

Retractable power tower, model PUPS02 4040 for the distribution of energy and other services, made of AISI304 stainless steel with its cover complete with cable outlet to allow to use the unit with its cover closed. Semiautomatic lifting with release key and gas rams: the opening is eased by a double gas actuator and a pivot partially removable from the lid surface; the closing is guaranteed by a AISI304 stainless steel bronzed bayonet lock, operated by its square key. Complete with RBK concrete box with the following external 490x490xh370mm.

### PUPS02 4040 IN-SITU EXAMPLE

Unit open

Unit closed

T: 020 8227 0208 PO Box 1447 Ilford, Essex IG2 6GT info@popuppower.co.uk www.popuppower.co.uk