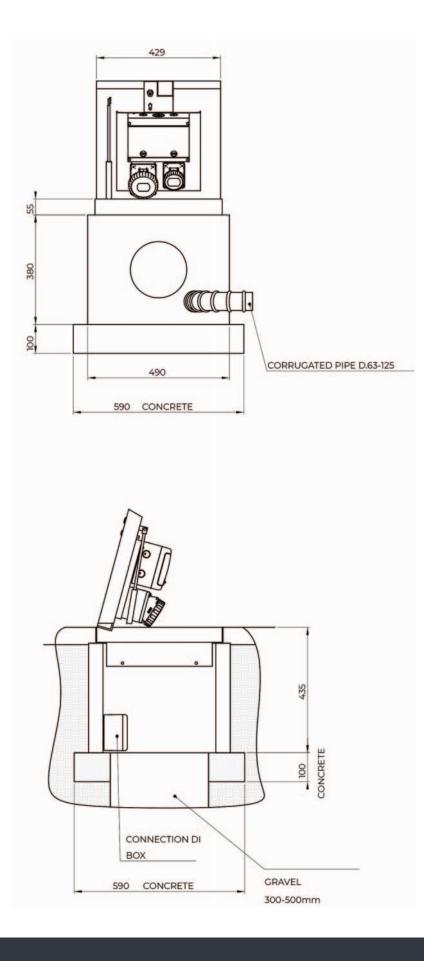

## TECHNICAL DRAWING (EXAMPLES)

Unit front aspect

Unit side aspect

T: 020 8227 0208 PO Box 1447 Ilford, Essex IG2 6GT

info@popuppower.co.uk www.popuppower.co.uk

### **MECHANICAL SPECS**

Retractable power tower, model PUPS02 4040 for the distribution of energy and other services, made of AISI304 stainless steel with its cover complete with cable outlet to allow to use the unit with its cover closed. Semiautomatic lifting with release key and gas rams: the opening is eased by a double gas actuator and a pivot partially removable from the lid surface; the closing is guaranteed by a AISI304 stainless steel bronzed bayonet lock, operated by its square key. Complete with RBK concrete box with the following external 490x490xh370mm.