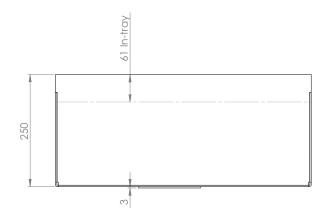

#### IN GROUND UNIT SIZES AND DIMENSIONS

| Name | Overall Size (mm) | Depth (mm) | Lid In-tray depth (mm) | Income Supply     |
|------|-------------------|------------|------------------------|-------------------|
| Slim | 570x386           | 250        | 67                     | Single Phase Only |

# TECHNICAL DRAWING (EXAMPLES)

#### Unit side/end aspect

|   |     | 0 0 |
|---|-----|-----|
|   |     |     |
| n | 0 0 |     |

T: 020 8227 0208 PO Box 1447 Ilford, Essex IG2 6GT info@popuppower.co.uk www.popuppower.co.uk Unit open

Unit closed