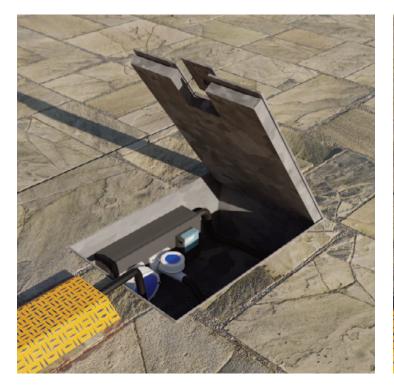

# IGU SLIM

The In Ground Unit (IGU) provides round-the-clock power for days, weeks or even months on end. It minimises the potential for damage owing to vandalism and harsh weather because it operates unattended with the lid locked down, with only the power cable protruding.

#### IN GROUND UNIT SIZES AND DIMENSIONS

| Name | Overall Size (mm) | Depth (mm) | Lid In-tray depth (mm) | Income Supply     |
|------|-------------------|------------|------------------------|-------------------|
| Slim | 570x386           | 250        | 67                     | Single Phase Only |