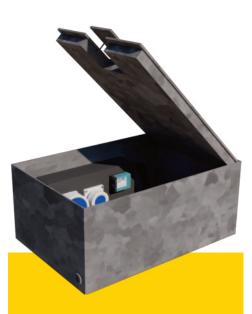

# IGU SLIM

The In Ground Unit (IGU) provides round-the-clock power for days, weeks or even months on end. It minimises the potential for damage owing to vandalism and harsh weather because it operates unattended with the lid locked down, with only the power cable protruding.

#### Unit side/end aspect

|   |     | 0 0 |
|---|-----|-----|
|   |     |     |
| n | 0 0 |     |

T: 020 8227 0208 PO Box 1447 Ilford, Essex IG2 6GT info@popuppower.co.uk www.popuppower.co.uk Unit open

Unit closed