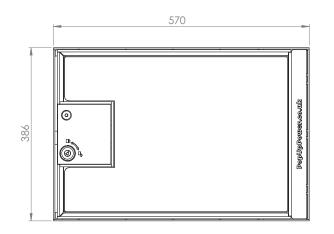

#### IN GROUND UNIT SIZES AND DIMENSIONS

| Name | Overall Size (mm) | Depth (mm) | Lid In-tray depth (mm) | Income Supply     |
|------|-------------------|------------|------------------------|-------------------|
| Slim | 570x386           | 250        | 67                     | Single Phase Only |

# TECHNICAL DRAWING (EXAMPLES)

#### Unit top aspect