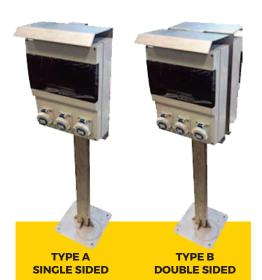

# STANDARD SOCKET CONFIGURATIONS:

2/4/6/8 CEE SOCKETS 16A OR 32A

Each with individual rcbo protection maximum 125a

Power distribution unit CRUISER (for marinas and camping sites) tubular structure, in stainless steel AISI 304. Sheet thickness 2mm - exterior finished in mirror polished stainless steel or powder coated RAL colour of your choice. Internal fixing system.